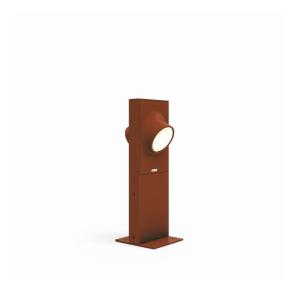

# Ciclope Floor 50 Bilaterale Rust

### **DESCRIPTION**

Lighting system with diffuse unilateral or bilateral emission, with high-performance LED light sources. Light emission is obtained by the combination of six monochromatic LED light sources, a reflector and an opaline diffuser. Floor, wall or recessed installation. Available in two finishes: light grey and rust painted.

## **FEATURES**

- Article Code: **T081310** 

- Colour: Rust

- Installation: BollardFloor

**PRODUCT CODE: T081310** 

Material: Composite technopolymer, polycarbonate, steel, aluminum

- Series: Architectural Outdoor