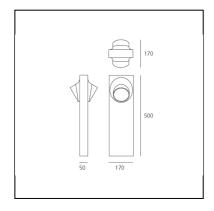

# Ciclope Floor 50 Bilaterale Rust

# Alessandro Pedretti



### **DESCRIPTION**

Lighting system with diffuse unilateral or bilateral emission, with high-performance LED light sources. Light emission is obtained by the combination of six monochromatic LED light sources, a reflector and an opaline diffuser. Floor, wall or recessed installation. Available in two finishes: light grey and rust painted.





## **FEATURES**

- Article Code: **T081310** 

- Colour: Rust

- Installation: BollardFloor

**PRODUCT CODE: T081310** 

Material: Composite technopolymer, polycarbonate, steel, aluminum

- Series: Architectural Outdoor

- Environment: Outdoor

- Area contract: null, Outdoor, Residential

- Emission: **Direct** 

- design by: Alessandro Pedretti

### LUMINAIRE

- Power Supply: **Electronic** 

- Watt: **13W** 

- Voltage: 220-240V

- Delivered lumens output: 765lm

- CCT: **3000K** - Efficiency: **64%** 

- Efficacy: 58.88lm/W

- CRI: 90

# **DIMENSIONS**

Length: cm 17Width: cm 17Height: cm 50

#### **SOURCES INCLUDED**

Category: LedNumber: 2Watt: 6,5W

- Color temperature (K): 3000K

- CRI: **80**